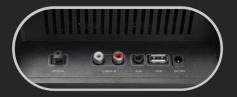

## Wired and wireless connection

Multiple options for wired audio connection: OPTICAL, RCA, AUX, USB.