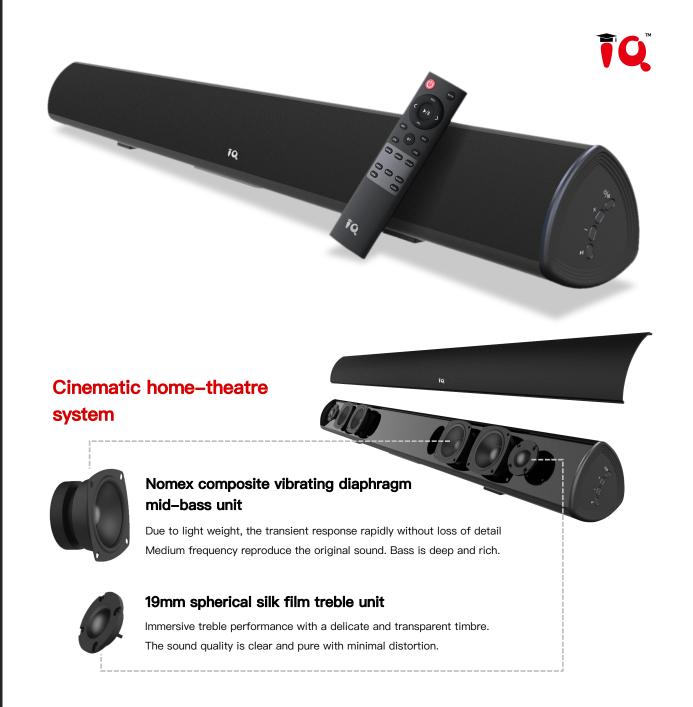

## Diverse sound effect modes

Choose devices by a hassle-free connection, different LED colors represent different modes.

| Model                      | SA200                              |
|----------------------------|------------------------------------|
| Output                     | 80W                                |
| STN                        | up to 115dB                        |
| Distortion                 | <1%                                |
| Frequency Response         | 40Hz-20K Hz                        |
| Speakers                   | 4*full Range+2*Tweeters            |
| Bluetooth Range            | 10 Meters                          |
| Material                   | ABS+Metal (side cover)+Cloth       |
| Interface                  | DC/19V, USB, AUX, L-RCA-R, Optical |
| Gross Weight               | 4.3 KG                             |
| Dimensions (L*W*H)         | 965mm*100mm*105mm                  |
| Packing Dimensions (L*W*H) | 1140mm*310mm*190mm                 |