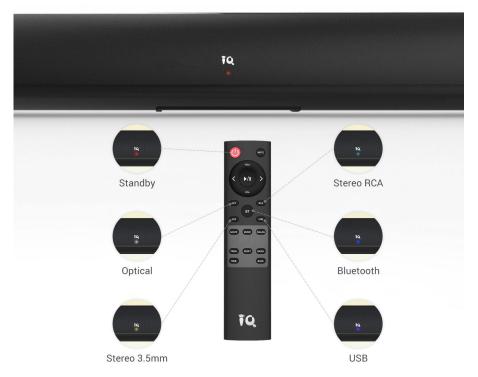

## Wired and wireless connection

Multiple options for wired audio connection: OPTICAL, RCA, AUX, USB.

## Diverse sound effect modes

Choose devices by a hassle-free connection, different LED colors represent different modes.

| Model                      | SA200                              |
|----------------------------|------------------------------------|
| Output                     | 80W                                |
| STN                        | up to 115dB                        |
| Distortion                 | <1%                                |
| Frequency Response         | 40Hz-20K Hz                        |
| Speakers                   | 4*full Range+2*Tweeters            |
| Bluetooth Range            | 10 Meters                          |
| Material                   | ABS+Metal (side cover)+Cloth       |
| Interface                  | DC/19V, USB, AUX, L-RCA-R, Optical |
| Gross Weight               | 4.3 KG                             |
| Dimensions (L*W*H)         | 965mm*100mm*105mm                  |
| Packing Dimensions (L*W*H) | 1140mm*310mm*190mm                 |